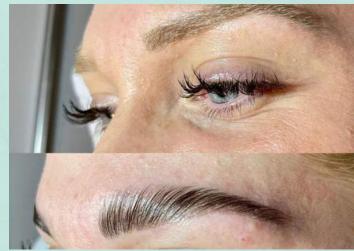

RODUCTS FLY OFF THE SHELF AS MY CLIENTS ARE SO HAPPY WITH THE RESULTS THEY CAN GET THEMSELVES AT HOME TOO. MOST ORDINARY TANNING PRODUCTS WORK WITH THE CHEMICAL DHA THAT HAS BEEN FOUND TO DRY THE SKIN AND CAUSE IT TO BECOME PATCHY. SKINNY TAN PRODUCTS USE A NATURAL TANNING AGENT DERIVED FROM THE SEEDS OF THE BRASSICA NAPUS PLANT INSTEAD. THE ACTIVE INGREDIENT WORKS NATURALLY WITH THE AMINO ACIDS IN THE SKIN TO CREATE THE DARKENING REACTION FOR A NATURAL-LOOKING TAN.



#### ANTI-WRINKLE INJECTIONS

1 AREA £150
2 AREAS FROM £190
3 AREAS FROM £230

A £25 DEPOSIT IS REQUIRED AT THE TIME OF BOOKING TO SECURE YOUR ANTI-WRINKLE TREATMENT.

#### BEAUTY TREATMENTS

SKINNY TAN SPRAY TAN £25
TEETH WHITENING £60

#### **BROWS**

BROW LAMINATION £45
MASTERBROW £25

### Follow us on Insta





















**GSTUDIONK\_NEWBURY** 

## ContactUs





STUDIO NK. 4A MANSION HOUSE STREET. NEWBURY BERKSHIRE RG14 5ES



01635 243629



ENQUIRIES@STUDIONKNEWBURY.CO.UK

BOOK.APPOINTMENT\_WITH\_KELLIE

BOOK.APP.OINTMENT\_WITH\_NICOLE